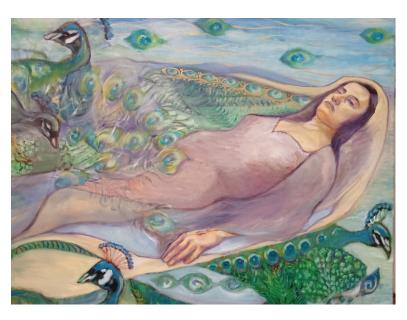

WINDY SUNFLOWERS, OIL ON CANVAS,  $30" \times 24"$ 

MARYLKA, OIL ON CANVAS, 28" X 28"

ARCHANGEL MICHAEL, OIL ON PAPER, 40" X 40"

MADONNA WITH PEACOCKS, OIL ON CANVAS, 22" X 28"

IRISES, WATERCOLOR ON PAPER, 10" X 8"