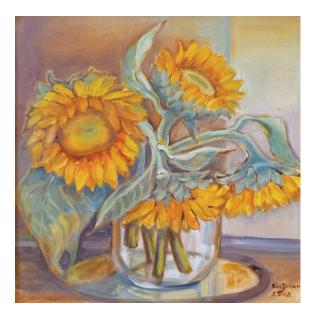

SUNFLOWERS IN GLASS VASE, OIL ON CANVAS, 14" X 14"  $\,$ 

BLACK-WHITE NUDE, OIL ON CANVAS, 24" X 18"

GUARDIAN KAMI, OIL ON CANVAS, 24" X 18"

FAIRY TALE ANGEL, OIL ON CANVAS, 20" X 16"

IRISES AGITATED, OIL ON CANVAS,  $27" \times 22"$ 