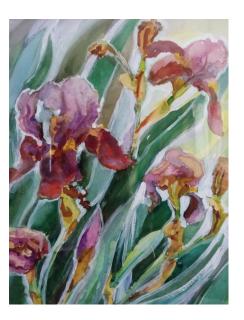

WINDY SUNFLOWERS, OIL ON CANVAS,  $30" \times 24"$ 

MARYLKA, OIL ON CANVAS, 28" X 28"

ARCHANGEL MICHAEL, OIL ON PAPER, 40" X 40"

MADONNA WITH PEACOCKS, OIL ON CANVAS, 22" X 28"

IRISES, WATERCOLOR ON PAPER, 10" X 8"