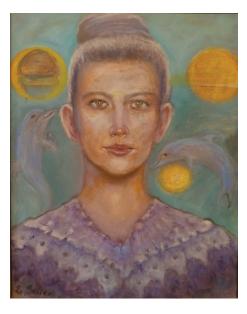

IRISES (MEDIUM), OIL ON CANVAS, 16" X 12"

IRISES ON THE TABLE, OIL ON CANVAS, 18" X 24"

LADY OF WAITING, OIL ON CANVAS, 12" X 9"

LADY OF WATER AND MOON, OIL ON CANVAS, 20" X 16"

LADY OF WATER, OIL ON CANVAS,  $20" \times 16"$ 