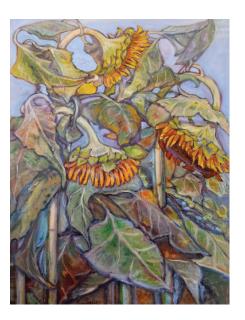

WINDY SUNFLOWERS, OIL ON CANVAS,  $30" \times 24"$ 

MARYLKA, OIL ON CANVAS, 28" X 28"

ARCHANGEL MICHAEL, OIL ON PAPER, 40" X 40"

MADONNA WITH PEACOCKS, OIL ON CANVAS, 22" X 28"

IRISES, WATERCOLOR ON PAPER, 10" X 8"