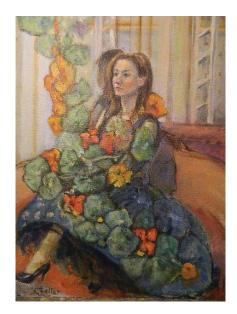

NASTURTIUM (STAINED), OIL ON PAPER, 34" X 12"

BIRTH OF NASTURTIUM, OIL ON CANVAS, 30" X 24"

ALEKSANDRA - TENSION, OIL ON CANVAS, 24" X 18"

COMPOSITION OF SUNFLOWERS, OIL ON CANVAS, 14" X 14"

IRISES (SMALL), OIL ON PAPER,  $10" \times 8"$ 