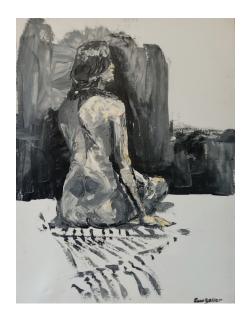

BRIDESMAID, OIL ON CANVAS, 14" X 11"

PRINCESS, OIL ON CANVAS, 12" X 12"

ONLY ONE, OIL ON CANVAS,  $16" \times 20"$ 

LYING NUDE, OIL ON CANVAS, 11" X 15"

SITTING NUDE, OIL ON CANVAS, 14" X 11"

IRISES ON THE DESERT, ACRYLIC ON CANVAS,  $24^{\circ}$  X  $24^{\circ}$ 