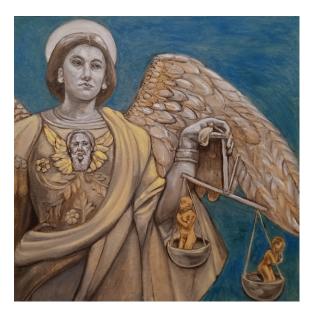

WINDY SUNFLOWERS, OIL ON CANVAS,  $30" \times 24"$ 

MARYLKA, OIL ON CANVAS, 28" X 28"

ARCHANGEL MICHAEL, OIL ON PAPER, 40" X 40"

MADONNA WITH PEACOCKS, OIL ON CANVAS, 22" X 28"

IRISES, WATERCOLOR ON PAPER, 10" X 8"