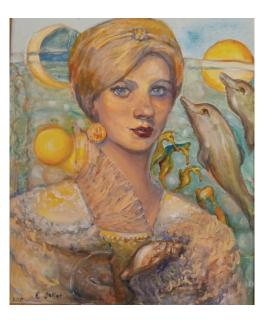

IRISES (MEDIUM), OIL ON CANVAS, 16" X 12"

IRISES ON THE TABLE, OIL ON CANVAS, 18" X 24"

LADY OF WAITING, OIL ON CANVAS, 12" X 9"

LADY OF WATER AND MOON, OIL ON CANVAS, 20" X 16"

LADY OF WATER, OIL ON CANVAS,  $20" \times 16"$ 